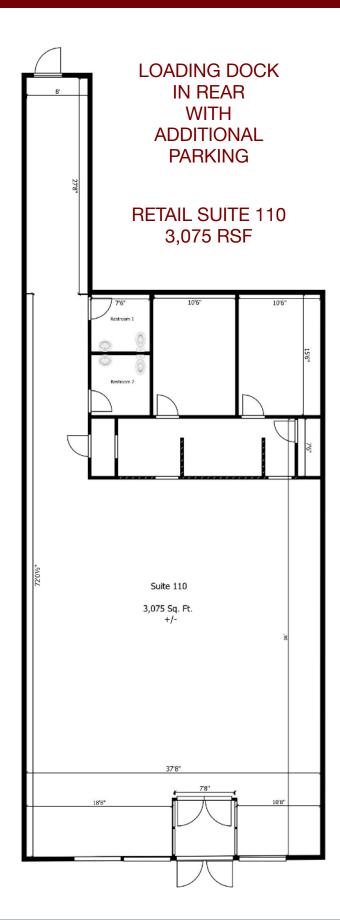

## RETAIL SPACE FOR LEASE - 2050 Western Ave - 3,075 RSF

FOR MORE INFORMATION:
Steve Cronin - 518.469.2836 - steve@croninreny.com