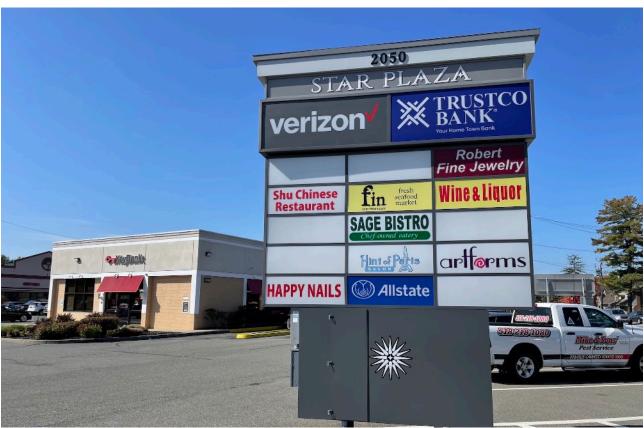

## One Retail SPACE AVAILABLE!

Outstanding and well-known plaza with restaurants, offices, banks and retail space!

Eclectic mix of tenants, plenty of parking, and a high traffic count on Route 20 (42,000 +) and Route 155 make this a fantastic location for your business.